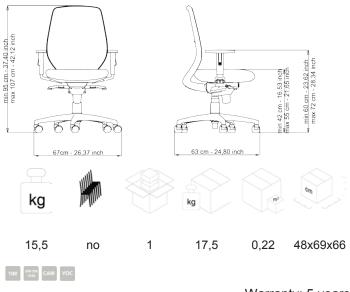

## DESCRIPTION

Task chair, high mesh back, lumbar support, adj. Armrests 2D, synchro, plastic, nylon base and castors Ø 50 mm white.

### FINISHING: white plastic.

**BACK:** self-supporting mesh with white nylon structure and lumbar support.

**SEAT:** foam polyurethane upholstery density 40 kg/m $^{3}$  with covering carter.

**ARMRESTS:** 2D armrest: height and depth adjustable with upper pad in rigid polyurethane, in white.

#### MECHANISM: synchron.

BASE: in white ral nylon (standard matched to plastic color).

**CASTORS:** self-braking,  $\emptyset$  50 mm, rubber white (standard matched to plastic color).