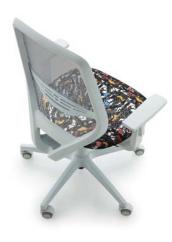

## DESCRIPTION

Task chair, high mesh back, lumbar support, adj. Armrests 2D, synchro, plastic, nylon base and castors Ø 50 mm white.

### FINISHING: white plastic.

**BACK:** self-supporting mesh with white nylon structure and lumbar support.

**SEAT:** foam polyurethane upholstery density 40 kg/m $^{3}$  with covering carter.

**ARMRESTS:** 2D armrest: height and depth adjustable with upper pad in rigid polyurethane, in white.

#### MECHANISM: synchron.

BASE: in white ral nylon (standard matched to plastic color).

**CASTORS:** self-braking,  $\emptyset$  50 mm, rubber white (standard matched to plastic color).